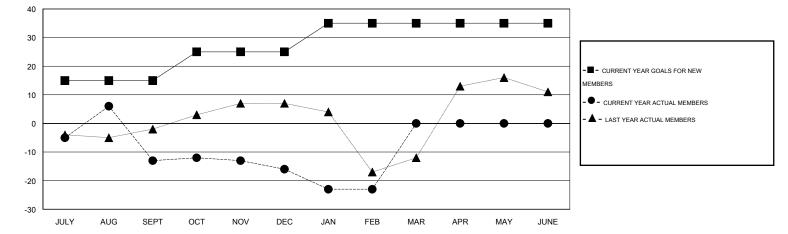

## GMT: JERRY SMITH

| LOCATION VIRGINIA |  |
|-------------------|--|
|                   |  |

GMT CA 1

|                       |                  | Clubs     |                  |                  |               |                    | Members                             |                    |                  |
|-----------------------|------------------|-----------|------------------|------------------|---------------|--------------------|-------------------------------------|--------------------|------------------|
| RESULTS FOR 2014-2015 |                  |           |                  |                  | RESU          | JLTS FOR 2014-2015 |                                     |                    |                  |
| QUARTER               | NEW CLUB<br>GOAL | NEW CLUBS | DROPPED<br>CLUBS | NET<br>GAIN/LOSS | QUARTER       | NEW MEMBER<br>GOAL | CHARTER AND<br>NEW MEMBERS<br>ADDED | DROPPED<br>MEMBERS | NET<br>GAIN/LOSS |
| JULY/AUG/SEPT         | 1                | 0         | 0                | 0                | JULY/AUG/SEPT | 15                 | 22                                  | 35                 | -13              |
| OCT/NOV/DEC           | 0                | 0         | 0                | 0                | OCT/NOV/DEC   | 10                 | 15                                  | 18                 | -3               |
| JAN/FEB/MAR           | 0                | 0         | 0                | 0                | JAN/FEB/MAR   | 10                 | 14                                  | 21                 | -7               |
| APR/MAY/JUNE          | 0                | 0         | 0                | 0                | APR/MAY/JUNE  | 0                  | 0                                   | 0                  | 0                |